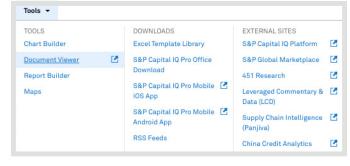

#### Access

All S&P Capital IQ Pro users can access the new **Document Viewer Tool** via the **Apps** or **Tools** tab on the top navigation bar. Note: Your profile settings will determine whether you have Apps or Tools.