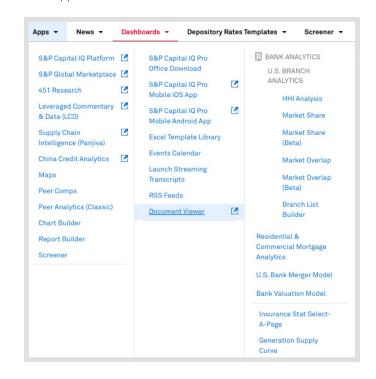

#### Access

All S&P Capital IQ Pro users can access the new **Document Viewer Tool** via the **Apps** or **Tools** tab on the top navigation bar. Note: Your profile settings will determine whether you have Apps or Tools.